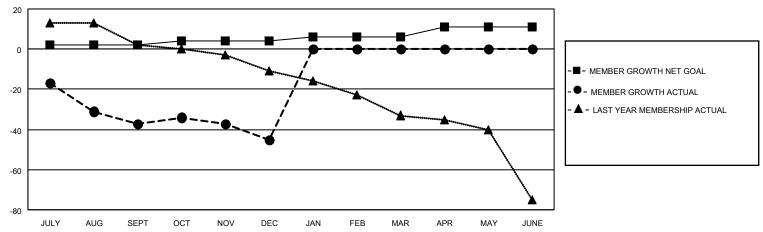

## District 201W1

| Clubs         |               |             |               | Members               |                         |                         |                                                    |  |
|---------------|---------------|-------------|---------------|-----------------------|-------------------------|-------------------------|----------------------------------------------------|--|
|               | RESULTS FOR   | R 2020-2021 |               | RESULTS FOR 2020-2021 |                         |                         |                                                    |  |
| QUARTER       | NEW CLUB GOAL | NEW CLUBS   | DROPPED CLUBS | QUARTER ME            | MBER GROWTH NET<br>GOAL | MEMBER GROWTH<br>ACTUAL | DROPPED<br>MEMBERS ACTUAL<br>(including transfers) |  |
| JULY/AUG/SEPT | 0             | 0           | 2             | JULY/AUG/SEPT         | 2                       | 14                      | 45                                                 |  |
| OCT/NOV/DEC   | 0             | 0           | 0             | OCT/NOV/DEC           | 2                       | 18                      | 23                                                 |  |
| JAN/FEB/MAR   | 0             | 0           | 0             | JAN/FEB/MAR           | 2                       | 0                       | 0                                                  |  |
| APR/MAY/JUNE  | 1             | 0           | 0             | APR/MAY/JUNE          | 5                       | 0                       | 0                                                  |  |

#### GOALS AND ACTUAL MEMBERS CUMULATIVE

| DROPPED CLUBS: 2 |    | 16 CLUBS OF 42 ADDED 1 OR MORE | GENDER DISTRIBUTION             |               |     |
|------------------|----|--------------------------------|---------------------------------|---------------|-----|
|                  |    | NEW MEMBERS                    | MALE                            | 339 (55.39%)  |     |
| DROPPED MEMBERS  |    |                                | FEMALE                          | 273 (44.61%)  |     |
|                  |    |                                |                                 |               |     |
| DECEASED         | 4  | CLICK HERE FOR CUMULATIVE      | TOTAL FAMILY UNIT MEMBERS       |               | 121 |
| CLUB CANCELLED   | 0  | MEMBERSHIP DATA                |                                 | 0.50.40.10.15 | 62  |
| OTHER 64         |    |                                | FAMILY MEMBERS PAYING HALF DUES |               | 62  |
| TOTAL            | 68 |                                |                                 |               |     |