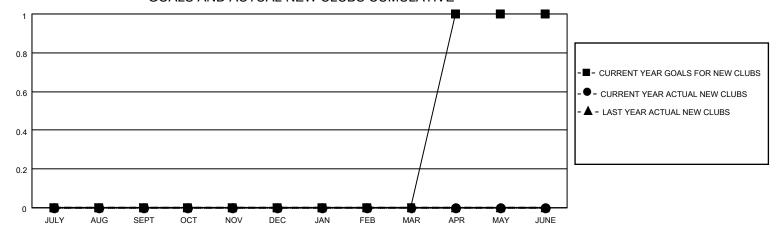

## District 201W1

| Clubs         |               |             |               | Members               |                         |                         |                                                    |  |
|---------------|---------------|-------------|---------------|-----------------------|-------------------------|-------------------------|----------------------------------------------------|--|
|               | RESULTS FOR   | R 2020-2021 |               | RESULTS FOR 2020-2021 |                         |                         |                                                    |  |
| QUARTER       | NEW CLUB GOAL | NEW CLUBS   | DROPPED CLUBS | QUARTER ME            | MBER GROWTH NET<br>GOAL | MEMBER GROWTH<br>ACTUAL | DROPPED<br>MEMBERS ACTUAL<br>(including transfers) |  |
| JULY/AUG/SEPT | 0             | 0           | 2             | JULY/AUG/SEPT         | 2                       | 14                      | 45                                                 |  |
| OCT/NOV/DEC   | 0             | 0           | 0             | OCT/NOV/DEC           | 2                       | 18                      | 23                                                 |  |
| JAN/FEB/MAR   | 0             | 0           | 0             | JAN/FEB/MAR           | 2                       | 0                       | 0                                                  |  |
| APR/MAY/JUNE  | 1             | 0           | 0             | APR/MAY/JUNE          | 5                       | 0                       | 0                                                  |  |

#### GOALS AND ACTUAL NEW CLUBS CUMULATIVE